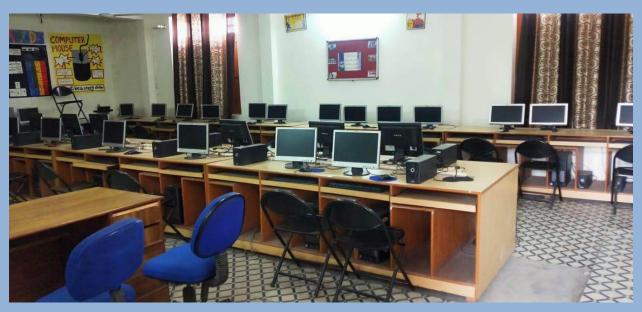

ication for Wi-Fi speed and Available Internet Bandwidth

Submitted to:- National Assessment and Accreditation Council

# **Supporting Documents**

## Criteria 4.3.1

(IT Infrastructure) Institution frequently updates its IT facilities and provides sufficient bandwidth for internet connection.

| S. No. | Infrastructure | Link                                          |
|--------|----------------|-----------------------------------------------|
| 1.     | Library        | https://lnhinducollege.edu.in/library/        |
| 2.     | Auditorium     | https://lnhinducollege.edu.in/infrastructure/ |
| 3.     | Smart Rooms    | https://lnhinducollege.edu.in/infrastructure/ |
| 4.     | Computer Lab   | https://lnhinducollege.edu.in/infrastructure/ |

## Photographs of IT Infrastructure































# Sh. L. N. Hindu College, Rohtak (Haryana)

Affiliated to M.D. University, Rohtak
A Govt. Aided Post Graduate Co-Educational College Accredited by NAAC B Grade

#### Certificate

### Response: 4.3.1

It is certified that information about the bandwidth of the internet connection in this institution is given below and as per record it is true to best of knowledge.

| Options      | Response  |
|--------------|-----------|
| A>50 MBPS    | A>50 MBPS |
| B 30-50 MBPS |           |
| C 10-30 MBPS |           |
| D 10-05 MBPS |           |
| E<05 MBPS    |           |

Coordinator, IQAC Sh. L.N. Hindu College, Rohtak BHARAT SANCHAR NIGAM LIMITED General Manager Telecom District Telecom Revenue Section, Room No. 201, Main Telephone Exchange, opp. Municipal Committee, Rohtak