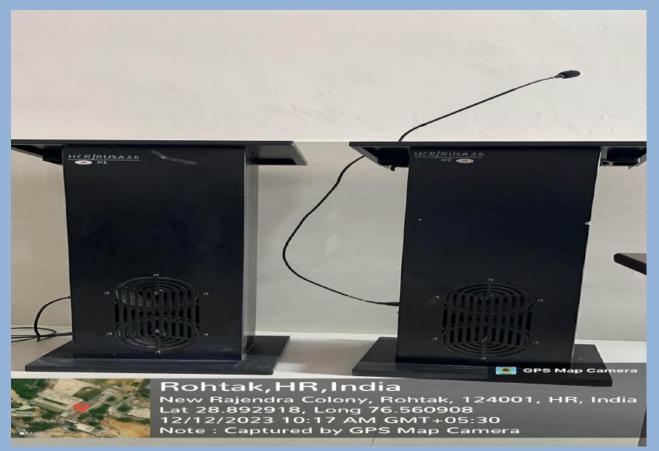

for Wi-Fi speed and Available Internet Bandwidth

Submitted to:- National Assessment and Accreditation Council

# **Supporting Documents**

## Criteria 4.3.1

(IT Infrastructure) Institution frequently updates its IT facilities and provides sufficient bandwidth for internet connection.

| S. No. | Infrastructure | Link                                          |
|--------|----------------|-----------------------------------------------|
| 1.     | Library        | https://lnhinducollege.edu.in/library/        |
| 2.     | Auditorium     | https://lnhinducollege.edu.in/infrastructure/ |
| 3.     | Smart Rooms    | https://lnhinducollege.edu.in/infrastructure/ |
| 4.     | Computer Lab   | https://lnhinducollege.edu.in/infrastructure/ |

## Photographs of IT Infrastructure































# Sh. L. N. Hindu College, Rohtak (Haryana)

Affiliated to M.D. University, Rohtak
A Govt. Aided Post Graduate Co-Educational College Accredited by NAAC B Grade

#### Certificate

### Response: 4.3.1

It is certified that information about the bandwidth of the internet connection in this institution is given below and as per record it is true to best of knowledge.

| Options      | Response  |
|--------------|-----------|
| A>50 MBPS    | A>50 MBPS |
| B 30-50 MBPS |           |
| C 10-30 MBPS |           |
| D 10-05 MBPS |           |
| E<05 MBPS    |           |

Coordinator, IQAC Sh. L.N. Hindu College, Rohtak BHARAT SANCHAR NIGAM LIMITED General Manager Telecom District Telecom Revenue Section, Room No. 201, Main Telephone Exchange, opp. Municipal Committee, Rohtak – 124001