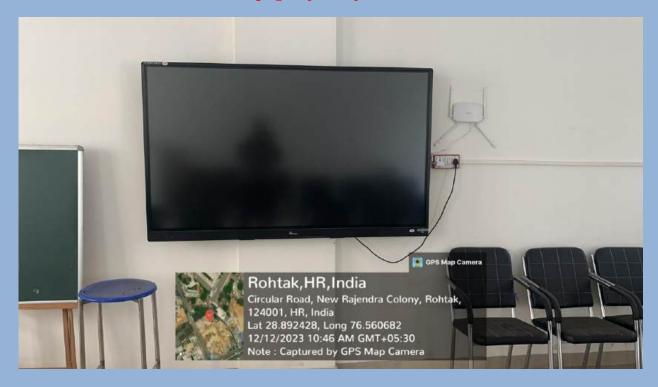

s & Certification for Wi-Fi speed and Available Internet Bandwidth

Submitted to:- National Assessment and Accreditation Council

# **Supporting Documents**

## Criteria 4.3.1

(IT Infrastructure) Institution frequently updates its IT facilities and provides sufficient bandwidth for internet connection.

| S. No. | Infrastructure | Link                                          |
|--------|----------------|-----------------------------------------------|
| 1.     | Library        | https://lnhinducollege.edu.in/library/        |
| 2.     | Auditorium     | https://lnhinducollege.edu.in/infrastructure/ |
| 3.     | Smart Rooms    | https://lnhinducollege.edu.in/infrastructure/ |
| 4.     | Computer Lab   | https://lnhinducollege.edu.in/infrastructure/ |

## Photographs of IT Infrastructure































# Sh. L. N. Hindu College, Rohtak (Haryana)

Affiliated to M.D. University, Rohtak
A Govt. Aided Post Graduate Co-Educational College Accredited by NAAC B Grade

#### Certificate

### Response: 4.3.1

It is certified that information about the bandwidth of the internet connection in this institution is given below and as per record it is true to best of knowledge.

| Options      | Response  |
|--------------|-----------|
| A>50 MBPS    | A>50 MBPS |
| B 30-50 MBPS |           |
| C 10-30 MBPS |           |
| D 10-05 MBPS |           |
| E<05 MBPS    |           |

Coordinator, IQAC Sh. L.N. Hindu College, Rohtak BHARAT SANCHAR NIGAM LIMITED General Manager Telecom District Telecom Revenue Section, Room No. 201, Main Telephone Exchange, opp. Municipal Committe