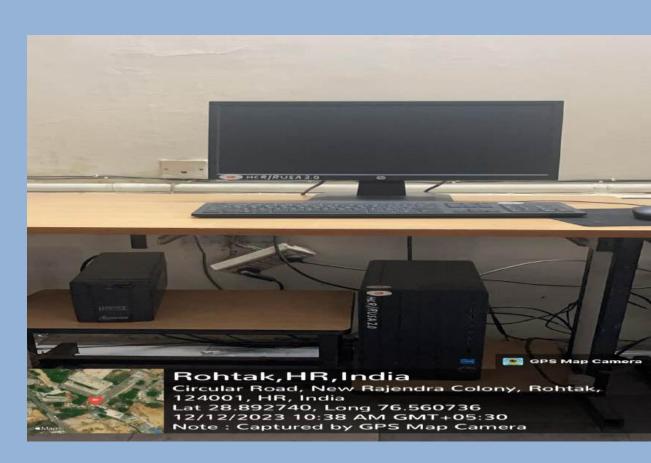

i speed and Available Internet Bandwidth

Submitted to:- National Assessment and Accreditation Council

# **Supporting Documents**

## Criteria 4.3.1

(IT Infrastructure) Institution frequently updates its IT facilities and provides sufficient bandwidth for internet connection.

| S. No. | Infrastructure | Link                                          |
|--------|----------------|-----------------------------------------------|
| 1.     | Library        | https://lnhinducollege.edu.in/library/        |
| 2.     | Auditorium     | https://lnhinducollege.edu.in/infrastructure/ |
| 3.     | Smart Rooms    | https://lnhinducollege.edu.in/infrastructure/ |
| 4.     | Computer Lab   | https://lnhinducollege.edu.in/infrastructure/ |

## Photographs of IT Infrastructure































# Sh. L. N. Hindu College, Rohtak (Haryana)

Affiliated to M.D. University, Rohtak
A Govt. Aided Post Graduate Co-Educational College Accredited by NAAC B Grade

#### Certificate

### Response: 4.3.1

It is certified that information about the bandwidth of the internet connection in this institution is given below and as per record it is true to best of knowledge.

| Options      | Response  |
|--------------|-----------|
| A>50 MBPS    | A>50 MBPS |
| B 30-50 MBPS |           |
| C 10-30 MBPS |           |
| D 10-05 MBPS |           |
| E<05 MBPS    |           |

Coordinator, IQAC Sh. L.N. Hindu College, Rohtak BHARAT SANCHAR NIGAM LIMITED General Manager Telecom District Telecom Revenue Section, Room No. 201, Main Telephone Exchange, opp. Municipal Committee, Rohtak – 124001

E-mail