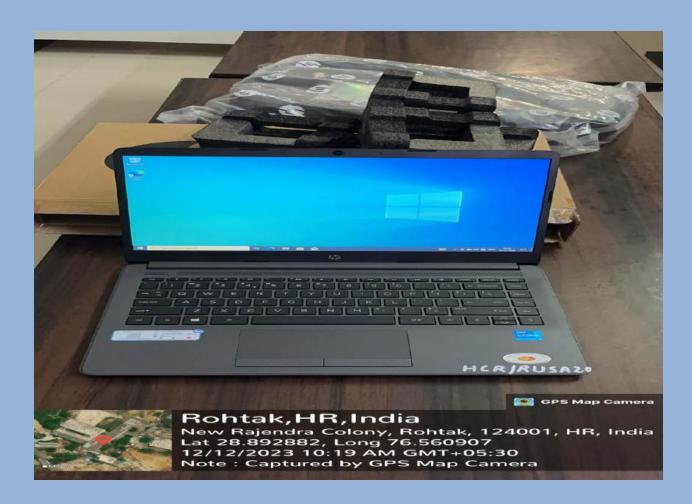

Wi-Fi speed and Available Internet Bandwidth

Submitted to:- National Assessment and Accreditation Council

# **Supporting Documents**

## Criteria 4.3.1

(IT Infrastructure) Institution frequently updates its IT facilities and provides sufficient bandwidth for internet connection.

| S. No. | Infrastructure | Link                                          |
|--------|----------------|-----------------------------------------------|
| 1.     | Library        | https://lnhinducollege.edu.in/library/        |
| 2.     | Auditorium     | https://lnhinducollege.edu.in/infrastructure/ |
| 3.     | Smart Rooms    | https://lnhinducollege.edu.in/infrastructure/ |
| 4.     | Computer Lab   | https://lnhinducollege.edu.in/infrastructure/ |

## Photographs of IT Infrastructure































# Sh. L. N. Hindu College, Rohtak (Haryana)

Affiliated to M.D. University, Rohtak
A Govt. Aided Post Graduate Co-Educational College Accredited by NAAC B Grade

#### Certificate

### Response: 4.3.1

It is certified that information about the bandwidth of the internet connection in this institution is given below and as per record it is true to best of knowledge.

| Options      | Response  |
|--------------|-----------|
| A>50 MBPS    | A>50 MBPS |
| B 30-50 MBPS |           |
| C 10-30 MBPS |           |
| D 10-05 MBPS |           |
| E<05 MBPS    |           |

Coordinator, IQAC Sh. L.N. Hindu College, Rohtak BHARAT SANCHAR NIGAM LIMITED General Manager Telecom District Telecom Revenue Section, Room No. 201, Main Telephone Exchange, opp. Municipal Committee, Rohtak – 124001

E-