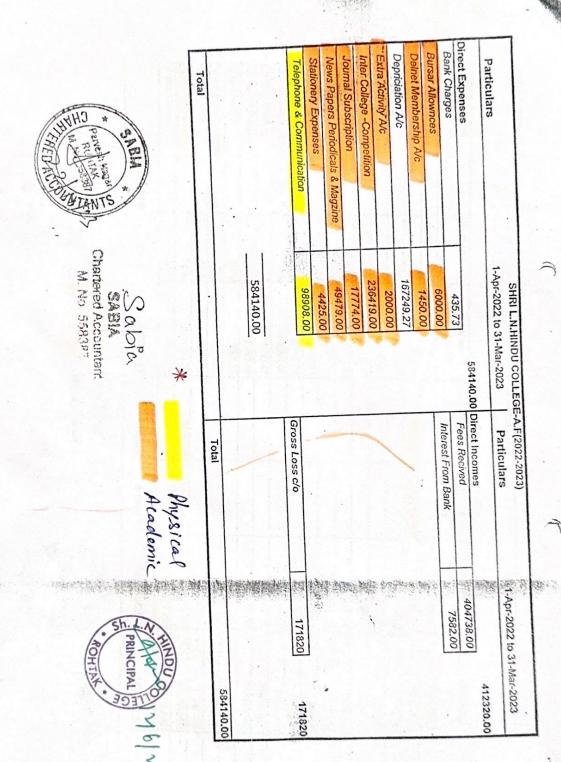

### 2018-19

Expenditure

**HARYANA 124001** 

SHRI L.N. HINDU COLLEGE BHIWANI ROAD, ROHTAK AMALGAMATED FUND

| senonure                      | DITURE A/C AS ON 3                                                                                                                                                                                                                                                                                                                                                                                                                                                                                                                                                                                                                                                                                                                                                                                                                                                                                                                                                                                                                                                                                                                                                                                                                                                                                                                                                                                                                                                                                                                                                                                                                                                                                                                                                                                                                                                                                                                                                                                                                                                                                                            | Income       | 1                       | A                 |
|-------------------------------|-------------------------------------------------------------------------------------------------------------------------------------------------------------------------------------------------------------------------------------------------------------------------------------------------------------------------------------------------------------------------------------------------------------------------------------------------------------------------------------------------------------------------------------------------------------------------------------------------------------------------------------------------------------------------------------------------------------------------------------------------------------------------------------------------------------------------------------------------------------------------------------------------------------------------------------------------------------------------------------------------------------------------------------------------------------------------------------------------------------------------------------------------------------------------------------------------------------------------------------------------------------------------------------------------------------------------------------------------------------------------------------------------------------------------------------------------------------------------------------------------------------------------------------------------------------------------------------------------------------------------------------------------------------------------------------------------------------------------------------------------------------------------------------------------------------------------------------------------------------------------------------------------------------------------------------------------------------------------------------------------------------------------------------------------------------------------------------------------------------------------------|--------------|-------------------------|-------------------|
| o Audit Fee                   | 12000.00                                                                                                                                                                                                                                                                                                                                                                                                                                                                                                                                                                                                                                                                                                                                                                                                                                                                                                                                                                                                                                                                                                                                                                                                                                                                                                                                                                                                                                                                                                                                                                                                                                                                                                                                                                                                                                                                                                                                                                                                                                                                                                                      | By Fee       |                         | Amount            |
| o Bank Charges                | 1183.00                                                                                                                                                                                                                                                                                                                                                                                                                                                                                                                                                                                                                                                                                                                                                                                                                                                                                                                                                                                                                                                                                                                                                                                                                                                                                                                                                                                                                                                                                                                                                                                                                                                                                                                                                                                                                                                                                                                                                                                                                                                                                                                       |              | feere Deat              | <b>~</b> 395355.0 |
| o Bursar Allowances           | #6500.00                                                                                                                                                                                                                                                                                                                                                                                                                                                                                                                                                                                                                                                                                                                                                                                                                                                                                                                                                                                                                                                                                                                                                                                                                                                                                                                                                                                                                                                                                                                                                                                                                                                                                                                                                                                                                                                                                                                                                                                                                                                                                                                      |              | from Bank               | ~4834X            |
| o Annual Athletic meet        | 40152.00                                                                                                                                                                                                                                                                                                                                                                                                                                                                                                                                                                                                                                                                                                                                                                                                                                                                                                                                                                                                                                                                                                                                                                                                                                                                                                                                                                                                                                                                                                                                                                                                                                                                                                                                                                                                                                                                                                                                                                                                                                                                                                                      | by Reliance  | Foundation Youth Sprits | (10000.0          |
| o Cartage A/c                 | THE REAL PROPERTY AND ADDRESS OF THE PERSON | By Excess of | of Exp. Over            | 706602.6          |
| To Book Binding exp.          | 560.00                                                                                                                                                                                                                                                                                                                                                                                                                                                                                                                                                                                                                                                                                                                                                                                                                                                                                                                                                                                                                                                                                                                                                                                                                                                                                                                                                                                                                                                                                                                                                                                                                                                                                                                                                                                                                                                                                                                                                                                                                                                                                                                        | ,            | Income C/o to B/S       |                   |
| To Computer Repair            | 2750.00.                                                                                                                                                                                                                                                                                                                                                                                                                                                                                                                                                                                                                                                                                                                                                                                                                                                                                                                                                                                                                                                                                                                                                                                                                                                                                                                                                                                                                                                                                                                                                                                                                                                                                                                                                                                                                                                                                                                                                                                                                                                                                                                      |              |                         |                   |
| To Entertainment Exp.         | 6100.00                                                                                                                                                                                                                                                                                                                                                                                                                                                                                                                                                                                                                                                                                                                                                                                                                                                                                                                                                                                                                                                                                                                                                                                                                                                                                                                                                                                                                                                                                                                                                                                                                                                                                                                                                                                                                                                                                                                                                                                                                                                                                                                       |              |                         |                   |
| To Extra Activities           | 100:00                                                                                                                                                                                                                                                                                                                                                                                                                                                                                                                                                                                                                                                                                                                                                                                                                                                                                                                                                                                                                                                                                                                                                                                                                                                                                                                                                                                                                                                                                                                                                                                                                                                                                                                                                                                                                                                                                                                                                                                                                                                                                                                        |              |                         |                   |
| To Function Exp.              | 7588.00                                                                                                                                                                                                                                                                                                                                                                                                                                                                                                                                                                                                                                                                                                                                                                                                                                                                                                                                                                                                                                                                                                                                                                                                                                                                                                                                                                                                                                                                                                                                                                                                                                                                                                                                                                                                                                                                                                                                                                                                                                                                                                                       |              |                         |                   |
| To Delnet MembershipFee       | 69281.00                                                                                                                                                                                                                                                                                                                                                                                                                                                                                                                                                                                                                                                                                                                                                                                                                                                                                                                                                                                                                                                                                                                                                                                                                                                                                                                                                                                                                                                                                                                                                                                                                                                                                                                                                                                                                                                                                                                                                                                                                                                                                                                      |              |                         |                   |
| To Generator Diesel           | 13650.00                                                                                                                                                                                                                                                                                                                                                                                                                                                                                                                                                                                                                                                                                                                                                                                                                                                                                                                                                                                                                                                                                                                                                                                                                                                                                                                                                                                                                                                                                                                                                                                                                                                                                                                                                                                                                                                                                                                                                                                                                                                                                                                      |              |                         |                   |
| To Generator Exp.             | 49429.00                                                                                                                                                                                                                                                                                                                                                                                                                                                                                                                                                                                                                                                                                                                                                                                                                                                                                                                                                                                                                                                                                                                                                                                                                                                                                                                                                                                                                                                                                                                                                                                                                                                                                                                                                                                                                                                                                                                                                                                                                                                                                                                      |              |                         |                   |
| To Electricity & water exp.   | 920.00                                                                                                                                                                                                                                                                                                                                                                                                                                                                                                                                                                                                                                                                                                                                                                                                                                                                                                                                                                                                                                                                                                                                                                                                                                                                                                                                                                                                                                                                                                                                                                                                                                                                                                                                                                                                                                                                                                                                                                                                                                                                                                                        |              |                         |                   |
| To Exam Exp.                  | 17850.00                                                                                                                                                                                                                                                                                                                                                                                                                                                                                                                                                                                                                                                                                                                                                                                                                                                                                                                                                                                                                                                                                                                                                                                                                                                                                                                                                                                                                                                                                                                                                                                                                                                                                                                                                                                                                                                                                                                                                                                                                                                                                                                      |              |                         |                   |
| To Misc. Exp.                 | 1125.00                                                                                                                                                                                                                                                                                                                                                                                                                                                                                                                                                                                                                                                                                                                                                                                                                                                                                                                                                                                                                                                                                                                                                                                                                                                                                                                                                                                                                                                                                                                                                                                                                                                                                                                                                                                                                                                                                                                                                                                                                                                                                                                       |              |                         |                   |
| To News Papers & Periodicals  | 20649.00                                                                                                                                                                                                                                                                                                                                                                                                                                                                                                                                                                                                                                                                                                                                                                                                                                                                                                                                                                                                                                                                                                                                                                                                                                                                                                                                                                                                                                                                                                                                                                                                                                                                                                                                                                                                                                                                                                                                                                                                                                                                                                                      |              |                         |                   |
| To Labour charges             | 43758.00-                                                                                                                                                                                                                                                                                                                                                                                                                                                                                                                                                                                                                                                                                                                                                                                                                                                                                                                                                                                                                                                                                                                                                                                                                                                                                                                                                                                                                                                                                                                                                                                                                                                                                                                                                                                                                                                                                                                                                                                                                                                                                                                     |              |                         |                   |
| To Medicine exp.              | 2140.00                                                                                                                                                                                                                                                                                                                                                                                                                                                                                                                                                                                                                                                                                                                                                                                                                                                                                                                                                                                                                                                                                                                                                                                                                                                                                                                                                                                                                                                                                                                                                                                                                                                                                                                                                                                                                                                                                                                                                                                                                                                                                                                       |              |                         |                   |
| To Printing & Stationery Exp. | 581.00                                                                                                                                                                                                                                                                                                                                                                                                                                                                                                                                                                                                                                                                                                                                                                                                                                                                                                                                                                                                                                                                                                                                                                                                                                                                                                                                                                                                                                                                                                                                                                                                                                                                                                                                                                                                                                                                                                                                                                                                                                                                                                                        |              |                         |                   |
| To Salary A/c                 | 26389.00                                                                                                                                                                                                                                                                                                                                                                                                                                                                                                                                                                                                                                                                                                                                                                                                                                                                                                                                                                                                                                                                                                                                                                                                                                                                                                                                                                                                                                                                                                                                                                                                                                                                                                                                                                                                                                                                                                                                                                                                                                                                                                                      |              |                         |                   |
| To Saintory Exp.              | 118824.00                                                                                                                                                                                                                                                                                                                                                                                                                                                                                                                                                                                                                                                                                                                                                                                                                                                                                                                                                                                                                                                                                                                                                                                                                                                                                                                                                                                                                                                                                                                                                                                                                                                                                                                                                                                                                                                                                                                                                                                                                                                                                                                     |              |                         |                   |
| To Sports Tournament Exp.     | 3105.00                                                                                                                                                                                                                                                                                                                                                                                                                                                                                                                                                                                                                                                                                                                                                                                                                                                                                                                                                                                                                                                                                                                                                                                                                                                                                                                                                                                                                                                                                                                                                                                                                                                                                                                                                                                                                                                                                                                                                                                                                                                                                                                       |              |                         |                   |
| To Telephone Exp.             | 285398.00                                                                                                                                                                                                                                                                                                                                                                                                                                                                                                                                                                                                                                                                                                                                                                                                                                                                                                                                                                                                                                                                                                                                                                                                                                                                                                                                                                                                                                                                                                                                                                                                                                                                                                                                                                                                                                                                                                                                                                                                                                                                                                                     |              |                         |                   |
| To Meeting exp.               | 25668.00 · 2591.00                                                                                                                                                                                                                                                                                                                                                                                                                                                                                                                                                                                                                                                                                                                                                                                                                                                                                                                                                                                                                                                                                                                                                                                                                                                                                                                                                                                                                                                                                                                                                                                                                                                                                                                                                                                                                                                                                                                                                                                                                                                                                                            |              |                         |                   |
| To Plantation Exp.            | 1900.00                                                                                                                                                                                                                                                                                                                                                                                                                                                                                                                                                                                                                                                                                                                                                                                                                                                                                                                                                                                                                                                                                                                                                                                                                                                                                                                                                                                                                                                                                                                                                                                                                                                                                                                                                                                                                                                                                                                                                                                                                                                                                                                       |              |                         |                   |
| To Repair & Maintance         | 29850.00                                                                                                                                                                                                                                                                                                                                                                                                                                                                                                                                                                                                                                                                                                                                                                                                                                                                                                                                                                                                                                                                                                                                                                                                                                                                                                                                                                                                                                                                                                                                                                                                                                                                                                                                                                                                                                                                                                                                                                                                                                                                                                                      |              |                         |                   |
| To Subscribtion of magzines   | 29850.00                                                                                                                                                                                                                                                                                                                                                                                                                                                                                                                                                                                                                                                                                                                                                                                                                                                                                                                                                                                                                                                                                                                                                                                                                                                                                                                                                                                                                                                                                                                                                                                                                                                                                                                                                                                                                                                                                                                                                                                                                                                                                                                      |              |                         |                   |
| To Stationary exp.            | 78824.00                                                                                                                                                                                                                                                                                                                                                                                                                                                                                                                                                                                                                                                                                                                                                                                                                                                                                                                                                                                                                                                                                                                                                                                                                                                                                                                                                                                                                                                                                                                                                                                                                                                                                                                                                                                                                                                                                                                                                                                                                                                                                                                      |              |                         |                   |
| To T.A bills                  | 7020.00                                                                                                                                                                                                                                                                                                                                                                                                                                                                                                                                                                                                                                                                                                                                                                                                                                                                                                                                                                                                                                                                                                                                                                                                                                                                                                                                                                                                                                                                                                                                                                                                                                                                                                                                                                                                                                                                                                                                                                                                                                                                                                                       |              |                         |                   |
| To Youth Festival             | 6602.00                                                                                                                                                                                                                                                                                                                                                                                                                                                                                                                                                                                                                                                                                                                                                                                                                                                                                                                                                                                                                                                                                                                                                                                                                                                                                                                                                                                                                                                                                                                                                                                                                                                                                                                                                                                                                                                                                                                                                                                                                                                                                                                       |              |                         |                   |
| To Depreciation               |                                                                                                                                                                                                                                                                                                                                                                                                                                                                                                                                                                                                                                                                                                                                                                                                                                                                                                                                                                                                                                                                                                                                                                                                                                                                                                                                                                                                                                                                                                                                                                                                                                                                                                                                                                                                                                                                                                                                                                                                                                                                                                                               |              |                         |                   |
|                               | 231304.65                                                                                                                                                                                                                                                                                                                                                                                                                                                                                                                                                                                                                                                                                                                                                                                                                                                                                                                                                                                                                                                                                                                                                                                                                                                                                                                                                                                                                                                                                                                                                                                                                                                                                                                                                                                                                                                                                                                                                                                                                                                                                                                     |              |                         |                   |