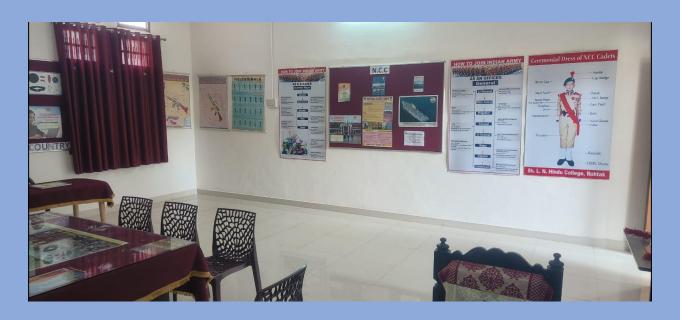

Lawns

A-002 (NCC Off

YRC Office

NSS Office A-0

Administrative Office

Smart Room -A-010 (Madhav Sabhagar)

Smart Room (D-003)