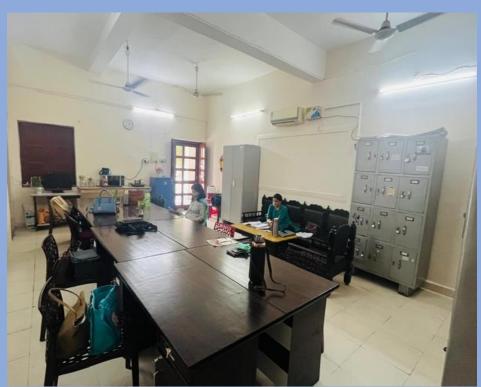

of-physical-education/                        |
| 11.    | Lawns                       | https://lnhinducollege.edu.in/infrastructure/ |
| 12.    | Canteen                     | https://lnhinducollege.edu.in/infrastructure/ |
| 13.    | Computer Lab                | https://lnhinducollege.edu.in/infrastructure/ |



College Campus







Keshav Auditorium



A-Block



B-Block



C-Block



D-Block



D-Block (Building Constructed under RUSA Grant 2.0)



Newly Constructed Extension of A-Block





Lawns





A-002 (NCC Off



YRC Office



NSS Office A-0





Administrative Office



Smart Room -A-010 (Madhav Sabhagar)



Smart Room (D-003)

## Laboratories



Physics Lab





Chemistry Lab



Zoology Lab



Botany Lab



Skill Centre



Home Science Lab





Music Lab

# Staff Rooms





## Sports Facilities: Outdoor & Indoor









# Indoor Games



Yoga Facilities in College





## Computing Facilities







Parking Facility



College Canteen