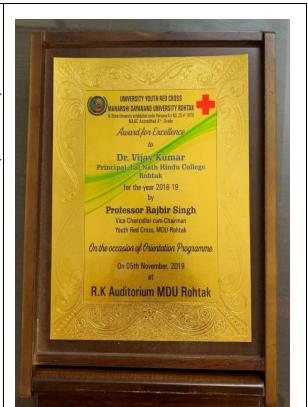

2019

"University Youth Red Cross Excellence Award" was conferred to the College By Maharshi Dayanad University Rohtak in acknowledgement of active participation in Red Cross activities throughout the Year.