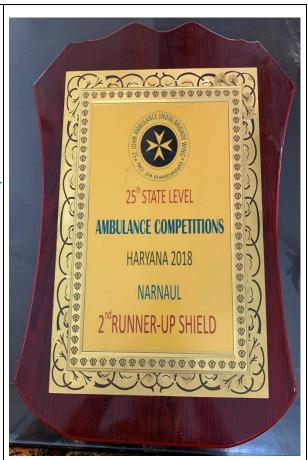

2019

The college for its Phenomenal & Commendable contribution in the field of Blood Donation was awarded with "Rakhtdan Seva Samman Award" By Indian Red Cross Society Rohtak.

"2nd Runner Up Shield" awarded By St. John Ambulance Brigade Wing to the college in 25th State Level Ambulance Competitions.