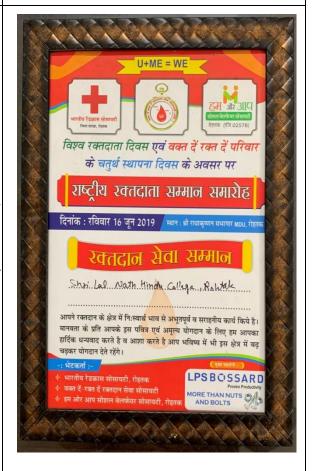

2019

The college for its Phenomenal & Commendable contribution in the field of Blood Donation was awarded with "Rakhtdan Seva Samman Award" By Indian Red Cross Society Rohtak.

"2nd Runner Up Shield" awarded By St. John Ambulance Brigade Wing to the college in 25th State Level Ambulance Competitions.