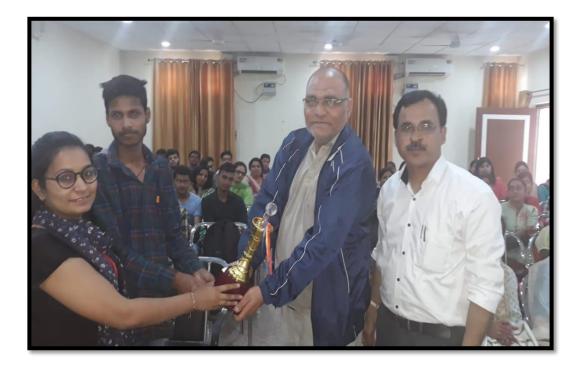

Prof. Sunil Kumar (Dongguk University, South Korea)

College Principal Dr. Vijay Kumar introduced the esteemed Speaker and said that he has done P.H.D. in Physics, Punjab University Patiala. Presently he is working in Dongguk University, South Korea. His 75 research papers have been published in international journals and have participated in 70 international and national conferences. After the lecture, Dr. Vijay Kumar expressed his heartfelt gratitude by honouring him by presenting him a memento.