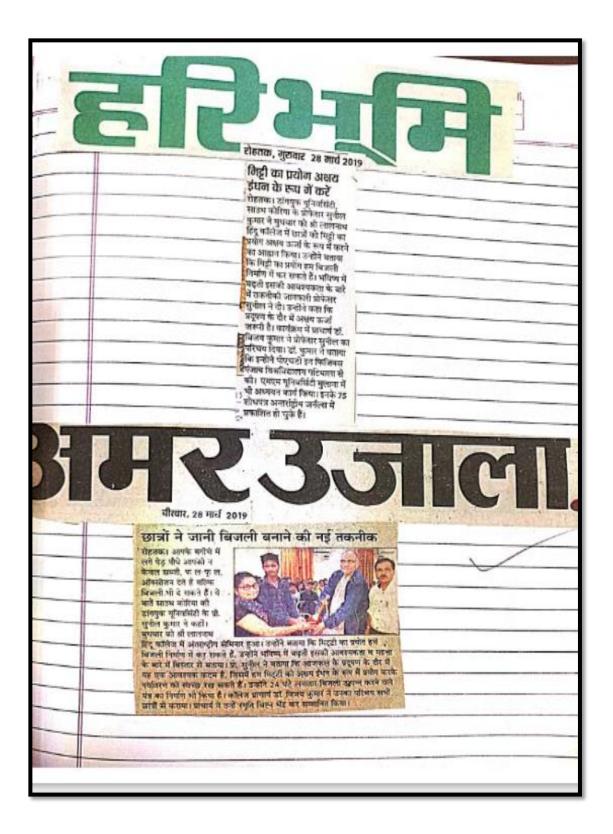

| F    |                                                                                                                                                                                                                                                                                                                                                                                                                                                                                                                                                                                                                                                                                                                                                                                                                                         |
|------|-----------------------------------------------------------------------------------------------------------------------------------------------------------------------------------------------------------------------------------------------------------------------------------------------------------------------------------------------------------------------------------------------------------------------------------------------------------------------------------------------------------------------------------------------------------------------------------------------------------------------------------------------------------------------------------------------------------------------------------------------------------------------------------------------------------------------------------------|
| ah 3 | टनक, अुरुवार 28 मार्च, 2019<br>यित कुम्फ मदे। आपने आपने<br>यित्राली निर्माण में कर<br>सराकरों हैं : सुनील<br>रहेकछा   आपने व्यक्ति में लगे<br>पेंद्र घीचे आपने व्यक्ति में लगे<br>पेंद्र घीचे आपने व्यक्ति में नगे<br>पिंद्र घीचे आपने व्यक्ति में नगे<br>पिंद्र पिंद्र प्रायत्वी के से स्विति में<br>विद्यार्थियों को संबोधित करते हुए<br>महो। उन्होंने बताया कि सिद्दी का<br>प्रयोग हम बिल्दी निर्माण में कर<br>सकते हैं। आवमलत के प्रयुक्त के स्वरम है।<br>विद्यार्थियों को संबोधित करते हुए<br>महो। उन्होंने बताया कि सिद्दी का<br>प्रयोग हम बिल्दी निर्माण में कर<br>सकते हैं। आवमलत के प्रयुक्त के स्वरम है।<br>विद्यमें हम निर्ही को अध्य देखने के<br>रूप में प्रयोग करके प्रयोवरण को<br>स्वयह रख सकते हैं। कहोने 24 घंटे<br>लगतात बिल्वा हैं। कहिनेज<br>प्रयेग पर कियाने हैं। कहिनेज<br>प्रयिक्ष की निर्वाण में किया है। कहिनेज |
|      | साउय कोरिया में कार्यरत है। इनके<br>75 शोषपत्र अंतरराष्ट्रीय अखबार में<br>प्रकोशित हो खुके है।                                                                                                                                                                                                                                                                                                                                                                                                                                                                                                                                                                                                                                                                                                                                          |