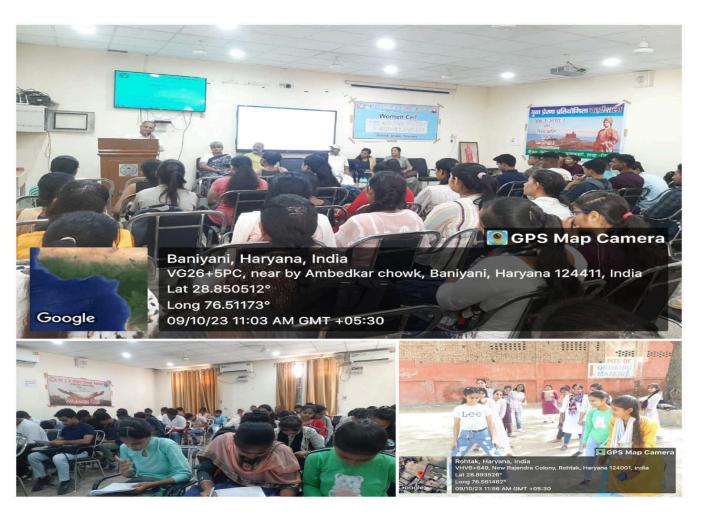

## 1.State-Level Online Quiz Contest

Women Cell organized a State-Level Online Quiz Contest on the Quit India Movement on August 9, 2023. A total of 106 college students from various streams and institutions across the state participated in the contest. Dr. Promila Yadav and Dr. Chitra Sharma as a jury in this contest. The State-Level Online Quiz Contest on the Quit India Movement was a resounding success, fostering a spirit of learning and remembrance among college students. Organized by the Women's Cell, the event not only honored a pivotal moment in India's history but also promoted academic excellence and critical thinking. The organizers and participants look forward to more such engaging and educational events in the future.