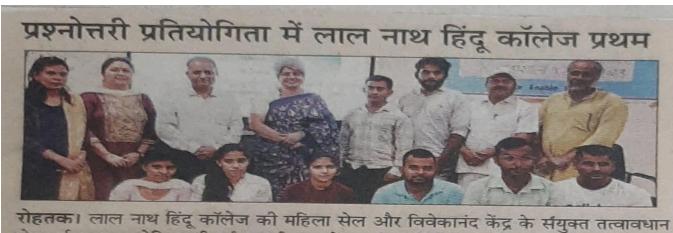

## 1.State-Level Online Quiz Contest

Women Cell organized a State-Level Online Quiz Contest on the Quit India Movement on August 9, 2023. A total of 106 college students from various streams and institutions across the state participated in the contest. Dr. Promila Yadav and Dr. Chitra Sharma as a jury in this contest. The State-Level Online Quiz Contest on the Quit India Movement was a resounding success, fostering a spirit of learning and remembrance among college students. Organized by the Women's Cell, the event not only honored a pivotal moment in India's history but also promoted academic excellence and critical thinking. The organizers and participants look forward to more such engaging and educational events in the future.

| Sr.No. | Name     | Father Name      | Class             | Institution Name               | Position |
|--------|----------|------------------|-------------------|--------------------------------|----------|
| 1.     | Priyanka | Sh.Hosiyar Singh | M.A.Ist<br>year   | I.G.U.Meerpur,Rewari           | 1        |
| 2.     | Monika   | Sh.Hosiyar Singh | B.A.1st<br>year   | G.C.W.Narnaul                  | 1st      |
| 3.     | Sumit    | Sh. Satish Kumar | B.A.IIIrd<br>Year | Sh.L.N.Hindu,College<br>Rohtak | IInd     |